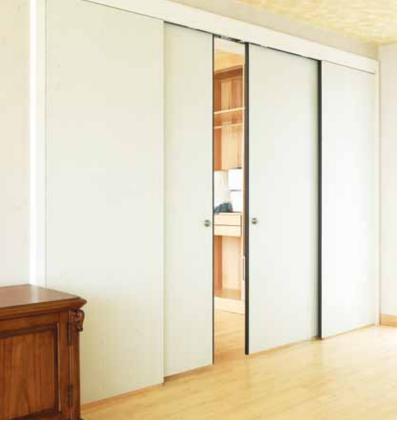

quest Hörmann doors can be supplied in different beautiful RAL colours, panelled or in a range of attractive timber design made of German PVC film.



### **Create a Friendly Atmosphere**

**Choose From a Wide Range of Colours, Decograins and Panelled Door Styles** 



- High-grade environmentally friendly powder coating for more appealing aesthetics
- High quality foil coating creates a real wood look
- All surface finishes are exceptionally durable
- Choose the decorative finish that best matches your interior

#### A wide choice

Besides a broad spectrum of colours and PVC designs, we also offer a wide range of panelled door styles for HC 60 BS-1/2, HAS/HAD-1/2 to suit your taste.



The colours and surface finishes illustrated are subject to the limitations of the printing process.







### HT-1/2

### **Sliding Door**

#### **Standard Fittings**

| HT-1/2                                      |                                                                                      |  |
|---------------------------------------------|--------------------------------------------------------------------------------------|--|
| 30                                          |                                                                                      |  |
| 0.6 or 0.8                                  |                                                                                      |  |
| 1.5                                         |                                                                                      |  |
| 80-400