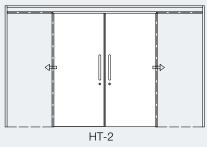

|  |
| Min. (w x h)                                | Max. (w x h)                                                                         |  |
| 800 x 1800                                  | 1500 x 2500                                                                          |  |
| 1600 x 1800                                 | 3000 x 2500                                                                          |  |
|                                             | 0.6<br>0.6<br>80<br>Paper he<br>Automa<br>device syste<br>Min. (w x h)<br>800 x 1800 |  |



The stainless steel handle is high quality.



The breaking device and driving device unit guarantee that the door leaf runs quieter, safer and smoother.

Single-leaf door



Double-leaf door





The unique design of the rubber of the door leaf provides effective sealing between leaf and frame. Additionally the seal lets the door close quietly.



The bottom-guiding wheel is simply structured and easy to install. This high-grade material guarantees a smooth move and prevents the abrasion of the door leaf.

#### Glazing for HM, HAS/HAD, ZKS/ZKD and HT



#### Top/side elements for HM, HAS/HAD and ZKS/ZKD





#### Louver for HM and ZKS/ZKD



\*a ≥ 150 mm \*b ≥ 200 mm

Top/side steel louver only for HM



\*c ≥ 200 mm

### **Optional Extras**



Spy hole Ø 15 mm



**Electric strike** A simple and practical device, guaranteeing safety while being easy to operate.



**Special locking system** Magnet card lock can also be supplied on request.



**Drill-proof handle sets** Drill-