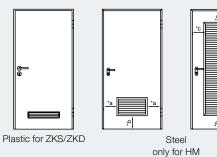

#### Louver for HM and ZKS/ZKD

\*a ≥ 150 mm \*b ≥ 200 mm

Top/side steel louver only for HM

\*c ≥ 200 mm