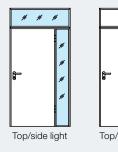

|  |
|                                             | 0.6<br>0.6<br>80<br>Paper he<br>Automa<br>device syste<br>Min. (w x h)<br>800 x 1800 |  |



The stainless steel handle is high quality.



The breaking device and driving device unit guarantee that the door leaf runs quieter, safer and smoother.

Single-leaf door



Double-leaf door





The unique design of the rubber of the door leaf provides effective sealing between leaf and frame. Additionally the seal lets the door close quietly.



The bottom-guiding wheel is simply structured and easy to install. This high-grade material guarantees a smooth move and prevents the abrasion of the door leaf.

#### Glazing for HM, HAS/HAD, ZKS/ZKD and HT



#### Top/side elements for HM, HAS/HAD and ZKS/ZKD





#### Louver for HM and ZKS/ZKD



\*a ≥ 150 mm \*b ≥ 200 mm

Top/side steel louver only for HM



\*c ≥ 200 mm

### **Optional Extras**



Spy hole Ø 15 mm



**Electric strike** A simple and practical device, guaranteeing safety while being easy to operate.



**Special locking system** Magnet card lock can also be supplied on request.



**Drill-proof handle sets** Drill-proof handle sets according to DIN 18257.



Handel set

Stainless steel and aluminium handle sets with D-110, D-310 and D-410 can be offered on request.



#### Master key system

In a master key system, the main key opens all the locks in the system although each lock has its own unique key. The size of the master key system can be supplied on request.

### **Sliding Doors HT**

### **Technical Data and Size Range*