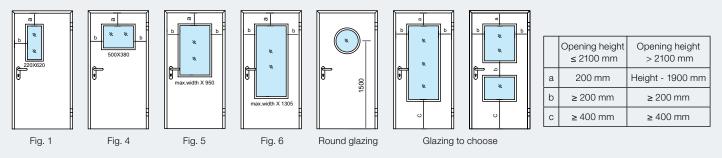

| 3000 x 2500                                                                          |  |
|                                             | 0.6<br>0.6<br>80<br>Paper he<br>Automa<br>device syste<br>Min. (w x h)<br>800 x 1800 |  |



The stainless steel handle is high quality.



The breaking device and driving device unit guarantee that the door leaf runs quieter, safer and smoother.

Single-leaf door



Double-leaf door





The unique design of the rubber of the door leaf provides effective sealing between leaf and frame. Additionally the seal lets the door close quietly.



The bottom-guiding wheel is simply structured and easy to install. This high-grade material guarantees a smooth move and prevents the abrasion of the door leaf.

#### Glazing for HM, HAS/HAD, ZKS/ZKD and HT



#### Top/side elements for HM, HAS/HAD and ZKS/ZKD





#### Louver for HM and ZKS/ZKD



\*a ≥ 150 mm \*b ≥ 200 mm

Top/side steel louver only for HM



\*c ≥ 200 mm

### **Optional Extras**



Spy hole Ø 15 mm



**Electric strike** A simple and practical device, guaranteeing safety while being easy to operate.



**Special locking system** Magnet card lock can also be supplied on request.



**Drill-proof handle sets** Drill-proof handle sets according to DIN 18257.



Handel set

Stainless steel and aluminium handle sets with D-110, D-310 and D-410 can be offered on request.



#### Master key system

In a master key system, the main key opens all the locks in the system although each lock has its own unique key. The size of the master key system can be supplied on request.

### **Sl