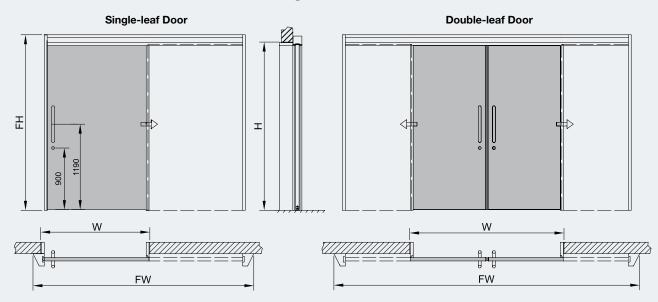

#### **Opening direction**

W = Opening size width

H = Opening size height

FW = Frame outside dimention width

FH = Frame outside dimention height

|                  | Structural opening<br>ordering size<br>width x height (W x H) | Frame outside<br>dimension<br>width x height | Clear passage<br>width x height |
|------------------|---------------------------------------------------------------|----------------------------------------------|---------------------------------|
| Single-leaf door | 800 x 2100                                                    | 1555 x 2210                                  | 575 x 2060                      |
|                  | 800 x 2200                                                    | 1555 x 2310                                  | 575 x 2160                      |
|                  | 1000 x 2200                                                   | 1955 x 2310                                  | 775 x 2160                      |
|                  | 1200 x 2200                                                   | 2355 x 2310                                  | 975 x 2160                      |
|                  | 1200 x 2400                                                   | 2355 x 2510                                  | 975 x 2360                      |
|                  | 1300 x 2200                                                   | 2555 x 2310                                  | 1075 x 2160                     |
|                  | 1500 x 2200                                                   | 2955 x 2310                                  | 1275 x 2160                     |
|                  | 1500 x 2400                                                   | 2955 x 2510                                  | 1275 x 2360                     |
| Double-leaf door | 1600 x 2100                                                   | 3155 x 2210                                  | 1375 x 2060                     |
|                  | 1600 x 2200                                                   | 3155 x 2310                                  | 1375 x 2160                     |
|                  | 2000 x 2200                                                   | 3955 x 2310                                  | 1775 x 2160                     |
|                  | 2000 x 2400                                                   | 3955 x 2510                                  | 1775 x 2360                     |
|                  | 2200 x 2200                                                   | 4355 x 2310                                  | 1975 x 2160                     |
|                  | 2200 x 2400                                                   | 4355 x 2510                                  | 1975 x 2360                     |
|                  | 2400 x 2200                                                   | 4755 x 2310                                  | 2175 x 2160                     |
|                  | 2400 x 2400                                                   | 4755 x 2510                                  | 2175 x 2360                     |