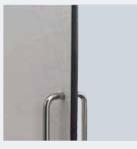

The stainless steel handle is high quality.

The breaking device and driving device unit guarantee that the door leaf runs quieter, safer and smoother.

Single-leaf door

Double-leaf door

The unique design of the rubber of the door leaf provides effective sealing between leaf and frame. Additionally the seal lets the door close quietly.