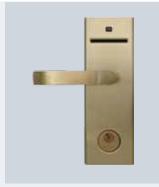

### **Optional Extras**

Spy hole Ø 15 mm

**Electric strike** A simple and practical device, guaranteeing safety while being easy to operate.

**Special locking system** Magnet card lock can also be supplied on request.

#### Master key system

In a master key system, the main key opens all the locks in the system although each lock has its own unique key. The size of the master key system can be supplied on request.