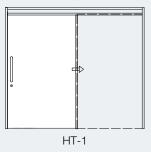

|  |
| Min. (w x h)                                | Max. (w x h)                                                                         |  |
| 800 x 1800                                  | 1500 x 2500                                                                          |  |
| 1600 x 1800                                 | 3000 x 2500                                                                          |  |
|                                             | 0.6<br>0.6<br>80<br>Paper he<br>Automa<br>device syste<br>Min. (w x h)<br>800 x 1800 |  |



The stainless steel handle is high quality.



The breaking device and driving device unit guarantee that the door leaf runs quieter, safer and smoother.

Single-leaf door



Double-leaf door





The unique design of the rubber of the door leaf provides effective sealing between leaf and frame. Additionally the seal lets the door close quietly.



The bottom-guiding wheel is simply structured and easy to install. This high-grade material guarantees a smooth move and prevents the abrasion of the door leaf.

#### Glazing for HM, HAS/HAD, ZKS/ZKD and HT



#### Top/side elements for HM, HAS/HAD and ZKS/ZKD





#### Louver for HM and ZKS/ZKD



\*a ≥ 150 mm \*b ≥ 200 mm

Top/side steel louver only for HM



\*c ≥ 200 mm

### **Optional Extras**



Spy hole Ø 15 mm



**Electric strike** A simple and practical device, guaranteeing safety while being easy to operate.



**Special locking system** Magnet card lock can also be supplied on request.



**Drill-proof