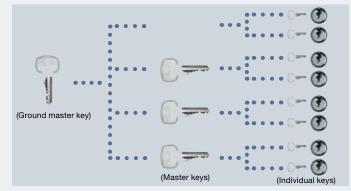

#### Master key system

In a master key system, the main key opens all the locks in the system although each lock has its own unique key. The size of the master key system can be supplied on request.