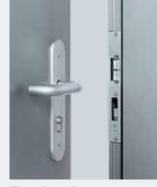

The stainless steel handle is high quality.

The breaking device and driving device unit guarantee that the door leaf runs quieter, safer and smoother.

Single-leaf door

Double-leaf door

The unique design of the rubber of the door leaf provides effective sealing between leaf and frame. Additionally the seal lets the door close quietly.

### **Optional Extras**

Spy hole Ø 15 mm

**Electric strike** A simple and practical device, guaranteeing safety while being easy to operate.

**Special locking system** Magnet card lock can also be supplied on request.

**Drill-proof handle sets** Drill-proof handle sets according to DIN 18257.

Handel set

Stainless steel and aluminium handle sets with D-110, D-310 and D-410 can be offered on request.