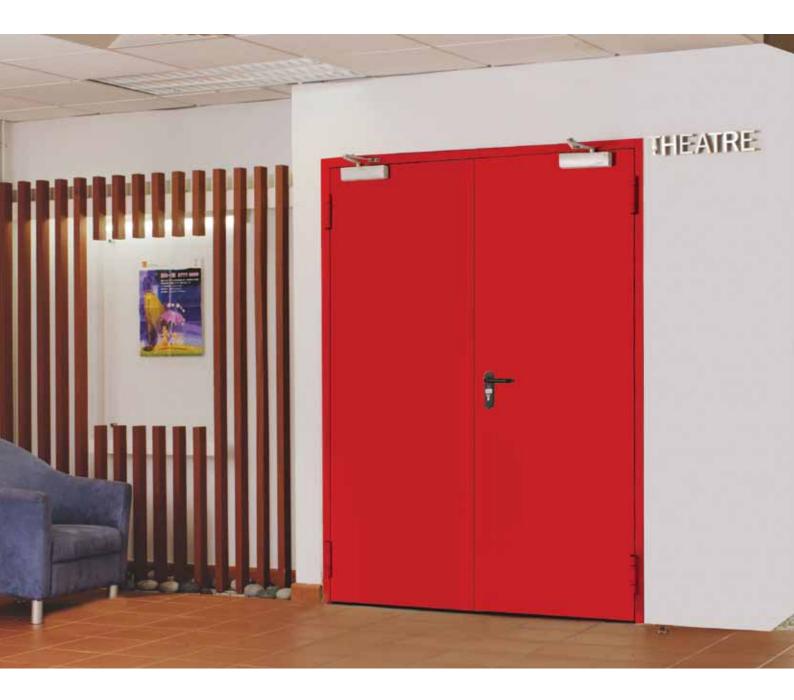

# A Whole Range of High Quality Doors to Meet Your Needs

Take advantage of the achievements gained through more than 50 years of experience. By using Hörmann fire-rated doors, you are assured decades of quality, protection and safety. All Hörmann fire-rated doors meet British Standard and are strictly in design production and service according to ISO 9001 requirement. Install Hörmann fire-rated doors with complete confidence on safety.

In addition Hörmann doors offer an exquisite appearance. This is particularly important where it is necessary to fit doors with varying dimensions on the same floor of a building. Offering both appearance and optimum fire protection Hörmann meets the requirements of architects as well as construction companies and authorities. On this account Hörmann fire-rated doors are used in industrial and public buildings, apartment compounds, hospitals and at airports.