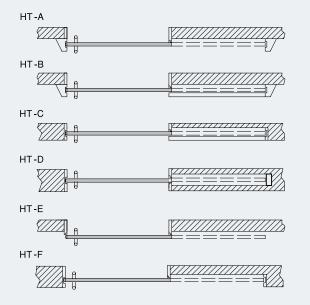

#### Installation Type

Standard size range

| <u>А</u> А<br>U <sup>м</sup> U                    |  |
|---------------------------------------------------|--|
| <u>А</u> А<br>UU                                  |  |
| <u>н</u><br>Н<br>Ц <sup>и</sup> Ц                 |  |
| <u>A</u><br>H <sup>rd</sup> U                     |  |
| <u>ி</u><br>பு<br>பு                              |  |
| <u>A</u><br>Uuuuuuuuuuuuuuuuuuuuuuuuuuuuuuuuuuuuu |  |