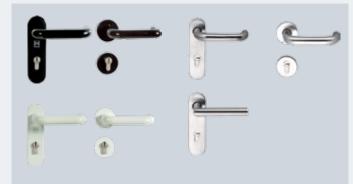

**Drill-proof handle sets** Drill-proof handle sets according to DIN 18257.

Handel set

Stainless steel and aluminium handle sets with D-110, D-310 and D-410 can be offered on request.