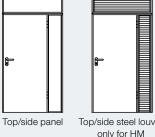

#### Top/side elements for HM, HAS/HAD and ZKS/ZKD

#### Louver for HM and ZKS/ZKD

\*a ≥ 150 mm \*b ≥ 200 mm

Top/side steel louver only for HM

\*c ≥ 200 mm