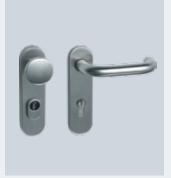

**Drill-proof handle sets** Drill-proof handle sets according to DIN 18257.

Handel set

Stainless steel and aluminium handle sets with D-110, D-310 and D-410 can be offered on request.