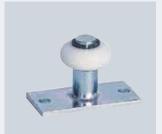

The bottom-guiding wheel is simply structured and easy to install. This high-grade material guarantees a smooth move and prevents the abrasion of the door leaf.