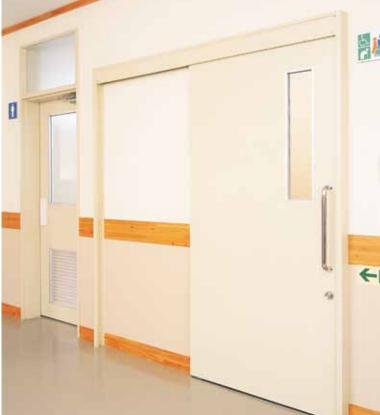

est Hörmann doors can be supplied in different beautiful RAL colours, panelled or in a range of attractive timber design made of German PVC film.



### **Create a Friendly Atmosphere**

**Choose From a Wide Range of Colours, Decograins and Panelled Door Styles** 



- High-grade environmentally friendly powder coating for more appealing aesthetics
- High quality foil coating creates a real wood look
- All surface finishes are exceptionally durable
- Choose the decorative finish that best matches your interior

#### A wide choice

Besides a broad spectrum of colours and PVC designs, we also offer a wide range of panelled door styles for HC 60 BS-1/2, HAS/HAD-1/2 to suit your taste.



The colours and surface finishes illustrated are subject to the limitations of the printing process.







### HT-1/2

### **Sliding Door**

#### **Standard Fittings**

| HT-1/2                                      |                                                                                      |  |
|---------------------------------------------|--------------------------------------------------------------------------------------|--|
| 30                                          |                                                                                      |  |
| 0.6 or 0.8                                  |                                                                                      |  |
| 1.5                                         |                                                                                      |  |
| 80-400